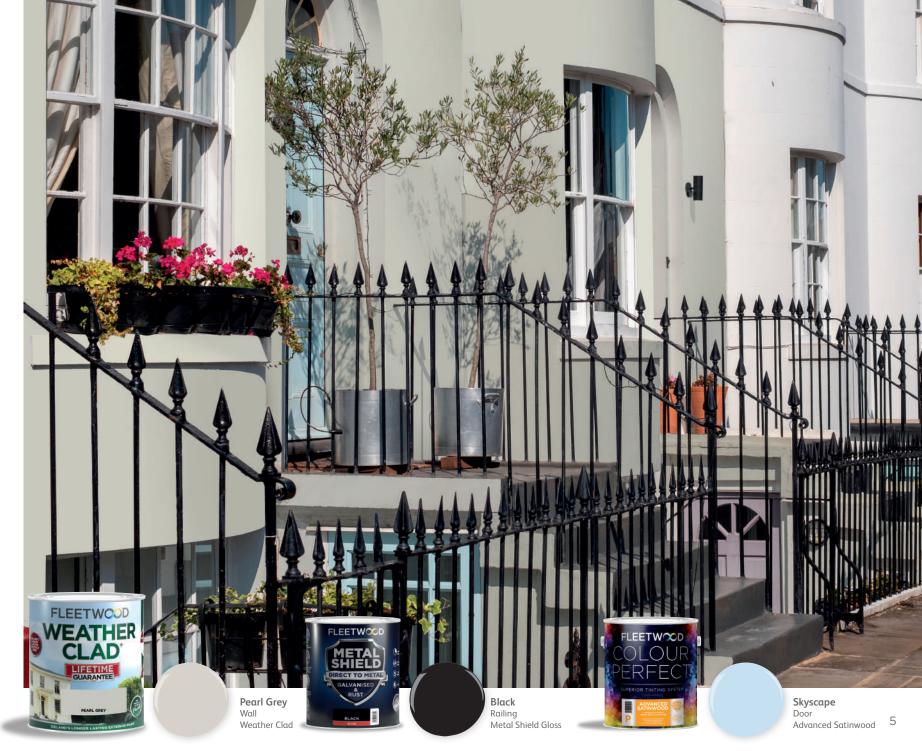

#### **WEATHER CLAD®**

SMOOTH ACRYLIC MASONRY PAINT

- Lifetime Guarantee
- · Ultimate dirt, mould & algae resistance Available in Brilliant White and 29 on

POWERSCOURT

WILLOW BROOK

AVOCA WOODS

DEEPEST GREEN

5L 10L

POTTERS STONE

WARM STONE

ASHFORD

DINGLE MIST

WILD ATLANTIC

CLOUD GREY

SLATE GREY

BLACK

1L 2.5L 5L 10L

BS 18B25 1L 2.5L 5L 10L

GREY 10L

**HAND MIXED** 

Designer chosen selection of colours that are hand mixed in-store by

Fleetwood-trained Colour Experts. Taken from our selection of over 30,000

#### **WOOD PAINT**

- TOUGH WATER-BASED
- FORMULA FOR EXTERIOR WOOD · For all exterior wood, cladding, garden furniture,
- Can be mixed to any colour

METAL COATING

- Can be applied direct to rust or galvanised metal
- 5 year exterior protection
- Can be mixed into any colour in a gloss finish