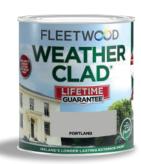

#### Outdoor **Entertainment**

Fleetwood Decking Oil is used to penetrate into wood to replace the natural oils and resins lost through weathering. This oil nourishes the wood and protects against the weather thanks to its hard-wearing formulation.

#### **Decking Oil Colours**

Natural