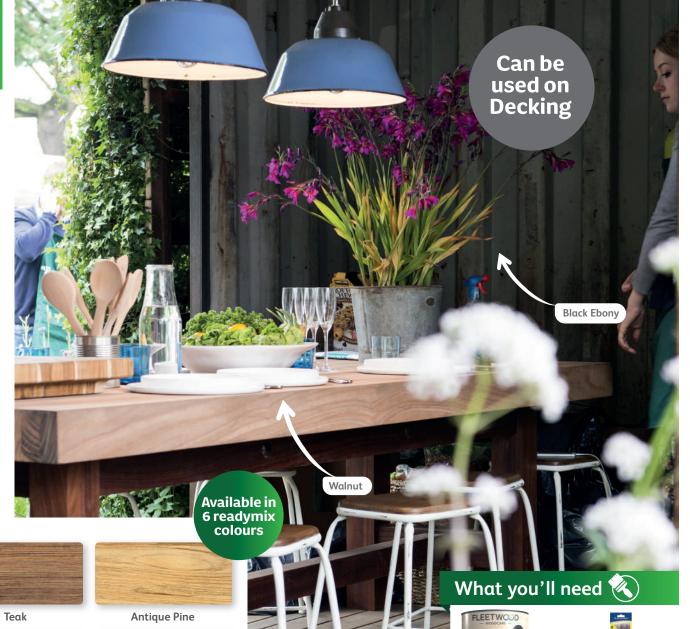

• Fleetwood Decking Oil – Available in 4 readymix colours

• Fleetwood Advanced or Fleetwood Pro-D Brush

• Fleetwood Glosser 4" roller sleeve

#### Outdoor **Entertainment**

Fleetwood Decking Oil is used to penetrate into wood to replace the natural oils and resins lost through weathering. This oil nourishes the wood and protects against the weather thanks to its hard-wearing formulation.

#### **10 Year Exterior** Woodstain

Walnut

Black Ebony

Natural Oak

• Fleetwood 10 year Exterior Woodstain

• Fleetwood Penguin 4" roller Sleeve

• Fleetwood Advanced or Fleetwood Pro-D brush