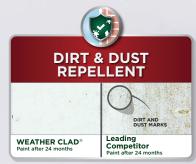

#### **WEATHER CLAD®**

SMOOTH ACRYLIC MASONRY PAINT

- Lifetime Guarantee
- · Ultimate dirt, mould & algae resistance Available in Brilliant White and 29 on

POWERSCOURT

WILLOW BROOK

AVOCA WOODS

DEEPEST GREEN

#### MASONRY WALLS WEATHER GUARD®

SMOOTH MASONRY PAINT WITH OUTSTANDING PERFORMANCE

- Lifetime Guarantee
- Long-lasting anti-mould properties
- Can be mixed to any colour

#### **EXTERIOR WALLS**

| RANGE                                                                                                                                                                                                                                                                                                                                                                                                                                                                                                                                                                                                                                                                                                                                                                                                                                                                                                                                                                                                                                                                                                                                                                                                                                                                                                                                                                                                                                                                                                                                                                                                                                                                                                                                                                                                                                                                                                                                                                                                                                                                                                                          | IDEAL FOR            | KEY BENEFITS                                                                                                                                                                                                                                                                                                                                                |
|--------------------------------------------------------------------------------------------------------------------------------------------------------------------------------------------------------------------------------------------------------------------------------------------------------------------------------------------------------------------------------------------------------------------------------------------------------------------------------------------------------------------------------------------------------------------------------------------------------------------------------------------------------------------------------------------------------------------------------------------------------------------------------------------------------------------------------------------------------------------------------------------------------------------------------------------------------------------------------------------------------------------------------------------------------------------------------------------------------------------------------------------------------------------------------------------------------------------------------------------------------------------------------------------------------------------------------------------------------------------------------------------------------------------------------------------------------------------------------------------------------------------------------------------------------------------------------------------------------------------------------------------------------------------------------------------------------------------------------------------------------------------------------------------------------------------------------------------------------------------------------------------------------------------------------------------------------------------------------------------------------------------------------------------------------------------------------------------------------------------------------|----------------------|-------------------------------------------------------------------------------------------------------------------------------------------------------------------------------------------------------------------------------------------------------------------------------------------------------------------------------------------------------------|
| FLEETWOOD WEATHER CLAD Weather Clad®                                                                                                                                                                                                                                                                                                                                                                                                                                                                                                                                                                                                                                                                                                                                                                                                                                                                                                                                                                                                                                                                                                                                                                                                                                                                                                                                                                                                                                                                                                                                                                                                                                                                                                                                                                                                                                                                                                                                                                                                                                                                                           | All exterior masonry | <ul> <li>Lifetime Guarantee Weather Clad<sup>®</sup> paints will not blister, flake or peel.</li> <li>Excellent coverage especially for pebble and stone dashing</li> <li>Superior adhesion for ultimate durability and stain resistance</li> <li>Exceptional UV &amp; fade resistance ensuring your colour lasts longer</li> </ul>                         |
| FLEETWOD COLOUR PERFECT WEATHER THOMAS THOMA | All exterior masonry | <ul> <li>Lifetime Guarantee Weather Guard® paints will not blister, flake or peel.</li> <li>Excellent coverage especially for pebble and stone dashing</li> <li>Superior adhesion for ultimate durability and stain resistance</li> <li>Exceptional UV &amp; fade resistance ensuring your colour lasts longer</li> <li>Tintable into any colour</li> </ul> |
| Weather Guard Xtreme                                                                                                                                                                                                                                                                                                                                                                                                                                                                                                                                                                                                                                                                                                                                                                                                                                                                                                                                                                                                                                                                                                                                                                                                                                                                                                                                                                                                                                                                                                                                                                                                                                                                                                                                                                                                                                                                                                                                                                                                                                                                                                           | All exterior masonry | <ul> <li>Suitable for cement rendering, rough cast, brick and concrete</li> <li>Pliolite resin formulation for application in sub zero temperatures</li> <li>Superior adhesion for ultimate durability and stain resistance</li> <li>Available in white, black and tintable to pastel colours</li> </ul>                                                    |