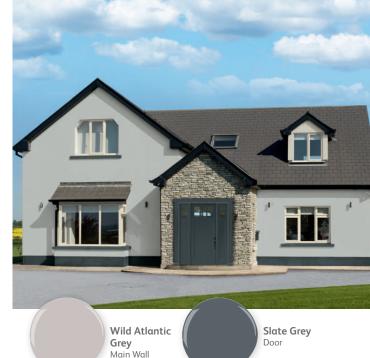

Hand crafted in Ireland by Fleetwood Paints, Virginia, Co. Cavan, A82 N267, Ireland. 

Front cover house Main wall: Wild Atlantic Grev