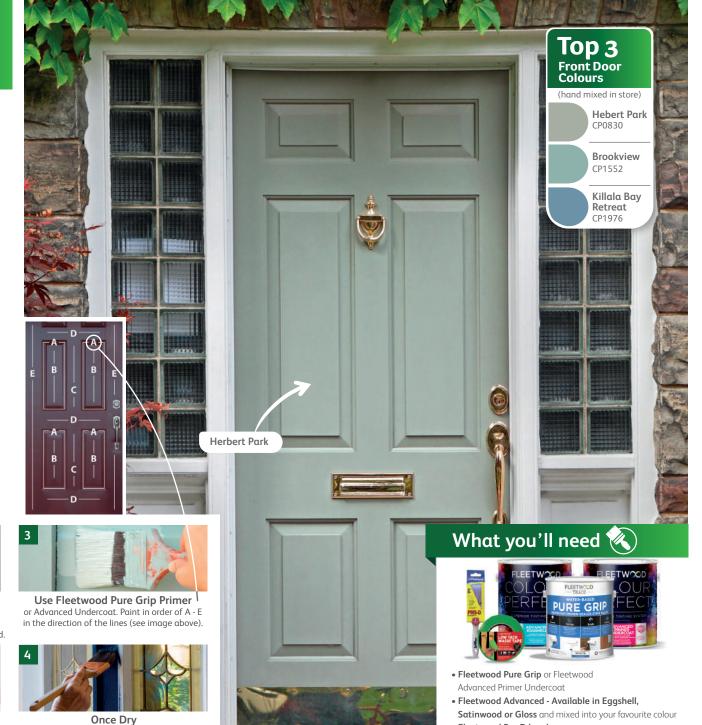

#### Front **Door Style**

Transform your front door look in just one day! Total project time with the Fleetwood Paints technique is 4.5

hours. Check out our tutorial on Fleetwood.ie to follow the step by step guide for prep and painting.

#### 4 Easy Steps

#### Remove Hardware

All hardware should be taken off if possible (handles, numbers and letterboxes) from your door. Add wood filler to fill in cracks in the wood.

Clean and Sand Surface

Once dry, apply your second coat to ensure

maximum protection for your wood.

6 Lightly sand your door with a sanding sponge and clean with a damp cloth to remove contaminants and dust

- Fleetwood Pro-D brush
- Fleetwood Low-tack Washi Tape

What you'll need